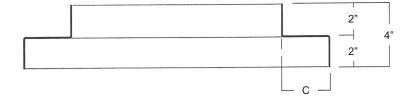

## **NOTES**

- 1. "A" width, "B" length and "C" height are outside dimensions.
- 2. If height or width exceed 90", multi-section construction may be required.

| Item #        | Qty | Width              | Length | Hei   | ght | Aluminum | Steel | Height Rise  | Direction |                   |  |
|---------------|-----|--------------------|--------|-------|-----|----------|-------|--------------|-----------|-------------------|--|
|               |     | Opening Dimensions |        |       |     | Material |       | Pitch / Peak |           | <u>Union Made</u> |  |
| Arch. / Eng.: |     |                    |        | EDR:  |     | ECN:     |       | Job:         |           |                   |  |
| Contractor:   |     |                    |        |       |     |          |       |              |           |                   |  |
| Project:      |     |                    |        | Date: |     | DWN:     |       | DWG:         |           |                   |  |