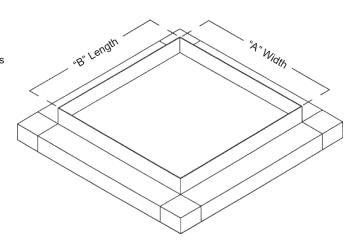

## **NOTES**

- 1. "A" width, "B" length and "C" height are outside dimensions.
- 2. If height or width exceed 90", multi-section construction may be required.

| Item #        | Qty | Width              | Length | Hei   | ght | Aluminum | Steel | Height Rise  | Direction |                   |  |
|---------------|-----|--------------------|--------|-------|-----|----------|-------|--------------|-----------|-------------------|--|
|               |     | Opening Dimensions |        |       |     | Material |       | Pitch / Peak |           | <u>Union Made</u> |  |
| Arch. / Eng.: |     |                    |        | EDR:  |     | ECN:     |       | Job:         |           |                   |  |
| Contractor:   |     |                    |        |       |     |          |       |              |           |                   |  |
| Project:      |     |                    |        | Date: |     | DWN:     |       | DWG:         |           |                   |  |