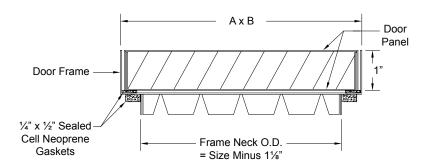

## STANDARD MATERIALS AND CONSTRUCTION

**FRAME:** 22-GA galvanized steel **DOOR PANEL:** 24-GA galvanized steel

**INSULATION**: 1" fiberglass

PRE-FORMED TABS: 22-GA galvanized steel

FINISH: Mill

## **NOTES**

- 1. "A" width and "B" height are opening dimensions.
- 2. Standard construction to 10" Static Pressure.
- 3. On non standard doors, the height is always the larger dimension.