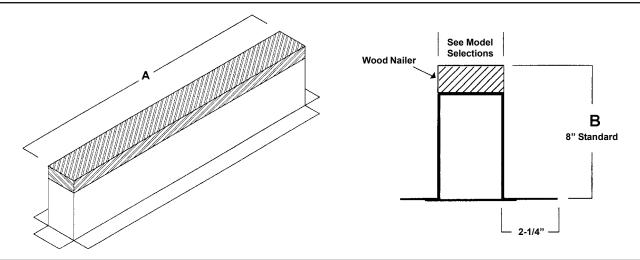

## STANDARD CONSTRUCTION

- Fabricated of 18 gauge galvanized steel (shell and base plate). All seams are fully welded and sprayed with protective coating.
- Internal reinforcements at 12" centers.
- Factory installed wood nailer for equipment mounting (Mechanically fastened.)
- · Mill finish is standard.
- Lengths exceeding 90" may require multiple section construction.

| MODEL SELECTIONS |                  |                        |  |  |
|------------------|------------------|------------------------|--|--|
|                  | NOMINAL<br>WIDTH | ACTUAL<br>NAILER WIDTH |  |  |
| SEFS-04          | 4"               | 3-1/2"                 |  |  |
| SEFS-06          | 6"               | 5-1/2"                 |  |  |
| SEFS-08          | 8"               | 7-1/2"                 |  |  |
| SEFS-10          | 10"              | 9-1/2"                 |  |  |
| SEFS-12          | 12"              | 11-1/2"                |  |  |