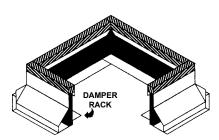

## STANDARD CONSTRUCTION

All curb models are available with damper racks.

- Damper racks are fabricated of the same material and gauge as the curb
- Damper rack flanges are located in the bottom of the curb to eliminate interference with equipment mounted on top of the curb.
- Curb dimensions are specified to the outside perimeter of the top of the curb (A x B).
- Damper rack dimensions must be specified to the inside dimension of the damper rack flange (A1 x B1).