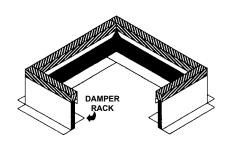

## STANDARD CONSTRUCTION

All curb models are available with damper racks.

- Damper racks are fabricated of the same material and gauge as the curb
- Damper rack flanges are located in the bottom of the curb to eliminate interference with equipment mounted on top of the curb.
- Curb dimensions are specified to the outside perimeter of the top of the curb (A x B).
- Damper rack dimensions must be specified to the inside dimension of the damper rack flange (A1 x B1).