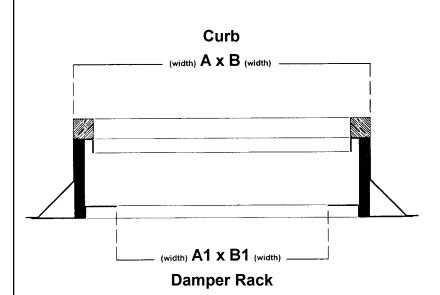

## STANDARD CONSTRUCTION

All curb models are available with damper racks.

- Damper racks are fabricated of the same material and gauge as the curb
- Damper rack flanges are located in the bottom of the curb to eliminate interference with equipment mounted on top of the curb.
- Curb dimensions are specified to the outside perimeter of the top of the curb (A x B).
- Damper rack dimensions must be specified to the inside dimension of the damper rack flange (A1 x B1).