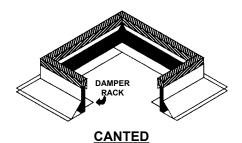

## STANDARD CONSTRUCTION

All curb models are available with damper racks.

- Damper racks are fabricated of the same material and gauge as the curb
- Damper rack flanges are located in the bottom of the curb to eliminate interference with equipment mounted on top of the curb.
- Curb dimensions are specified to the outside perimeter of the top of the curb (A x B).
- Damper rack dimensions must be specified to the inside dimension of the damper rack flange (A1 x B1).