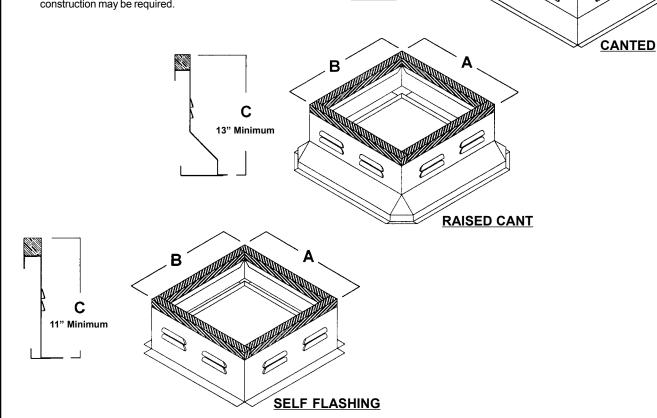

## TD-LVRCURB-04.11 LOUVERED CURBS TECHNICAL & SUBMITTAL DATA

С

11" Minimum

All curb models are available with louvered vents.

- Louvered vents are 6" wide x 7/8" high, spaced at 1/2" with 4 louvers per side.
- Free area per louver is 1-1/2 square inches.
- Curb models with insulation as standard will not be insulated to eliminate interference with the airflow through the louvered vent.
- If either dimensionn exceeds 90", multisection construction may be required.