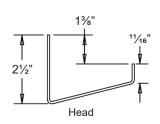

## STANDARD MATERIALS AND CONSTRUCTION

**FRAME:** 18-GA. galvanized steel, channel or flanged type. **BLADE:** 18-GA. galvanized steel. Blades approximately 21/8" on

centers.

**SCREEN:** (When indicated)