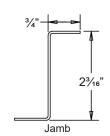

## STANDARD MATERIALS AND CONSTRUCTION

**FRAME:** 18-GA. galvanized steel, channel or flanged type. **BLADE:** 18-GA. galvanized steel. Blades approximately 21/8" on

centers.

**SCREEN:** (When indicated)