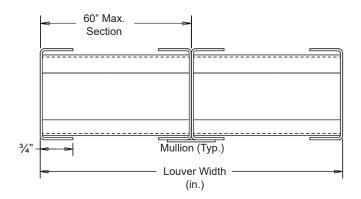

## Flange Frame Available

| Item #         | Qty | Width               | Height | Width       | Height | Mullian | Туре    | Location |  |      | ONAL ST           |  |
|----------------|-----|---------------------|--------|-------------|--------|---------|---------|----------|--|------|-------------------|--|
|                |     | <b>Opening Size</b> |        | Louver Size |        | Mullion | Screens |          |  |      | <u>Union Made</u> |  |
| Arch. / Eng. : |     |                     |        |             |        | EDR:    |         | ECN:     |  | Job: |                   |  |
| Contractor:    |     |                     |        |             |        |         |         |          |  |      |                   |  |
| Project:       |     |                     |        |             |        | Date:   |         | DWN:     |  | DWG: |                   |  |