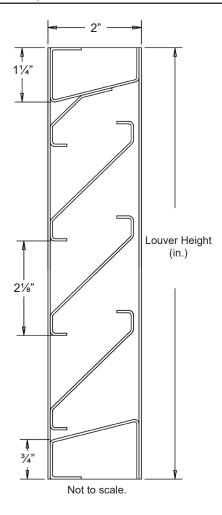

## STANDARD MATERIALS AND CONSTRUCTION

**FRAME:** 18-GA. galvanized steel, channel or flanged type. **BLADE:** 18-GA. galvanized steel. Blades approximately 21/8" on

centers.

**SCREEN:** (When indicated)