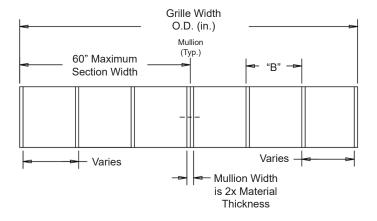

## **GRILLE SCREEN SIZES**

| Min Panel   | Max Single Panel        |  |  |  |
|-------------|-------------------------|--|--|--|
| 12"W x 12"H | 60"W x 96"H (40 sq.ft.) |  |  |  |

Optional Frames

"A" = 2" to 12" (Horizontal Blade Spacing)
"B" = 2" to 12" (Vertical Blade Spacing)