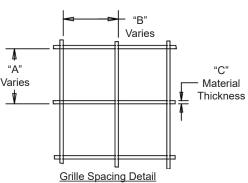

Blades have 2" to 12" vertical and horizontal spacing.

CONSTRUCTION: All welded construction.

FINISH: Factory mill.

## **GRILLE SCREEN SIZES**

| Min Panel   | Max Single Panel        |  |  |  |
|-------------|-------------------------|--|--|--|
| 12"W x 12"H | 60"W x 96"H (40 sq.ft.) |  |  |  |

Optional Frames

"A" = 2" to 12" (Horizontal Blade Spacing)
"B" = 2" to 12" (Vertical Blade Spacing)

"C" = .125" to .250" (Material Thickness)

"D" = 1" to 6" (Grille Depth)

Page 1

| Item #         | Qty    | Horizontal | Vertical | Grille |            |                    |  |      | O CO              |
|----------------|--------|------------|----------|--------|------------|--------------------|--|------|-------------------|
|                |        | Blade S    | Spacing  | Depth  | Material 1 | Naterial Thickness |  |      | <u>Union Made</u> |
| Arch. / Eng. : |        |            |          | EDR:   |            | ECN:               |  | Job: |                   |
| Contr          | actor: |            |          |        |            |                    |  |      |                   |
| Project:       |        |            |          | Date:  |            | DWN:               |  | DWG: |                   |