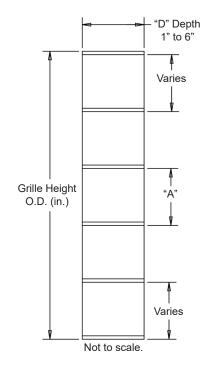

## STANDARD MATERIALS AND CONSTRUCTION

FRAME: .125" to .250" thick (nominal) extruded aluminum 6063-T52/T6 alloy.

Grille depth can be 1" to 6" deep.

BLADE: 125" to .250" thick (nominal) extruded aluminum 6063-T52/T6 alloy.

"C" = .125" to .250" (Material Thickness)

"D" = 1" to 6" (Grille Depth)

Page 1

| Item #         | Qty    | Horizontal | Vertical | Grille |            |                    |  |      | O CO              |
|----------------|--------|------------|----------|--------|------------|--------------------|--|------|-------------------|
|                |        | Blade S    | Spacing  | Depth  | Material 1 | Naterial Thickness |  |      | <u>Union Made</u> |
| Arch. / Eng. : |        |            |          | EDR:   |            | ECN:               |  | Job: |                   |
| Contr          | actor: |            |          |        |            |                    |  |      |                   |
| Project:       |        |            |          | Date:  |            | DWN:               |  | DWG: |                   |