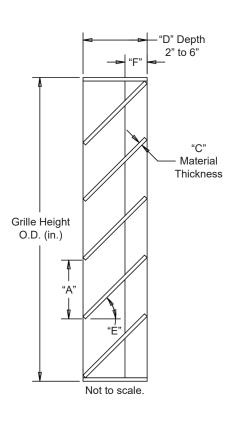

#### **GRILLE SCREEN SIZES**

Varies P

| Min Panel   | Max Single Panel        |  |  |  |
|-------------|-------------------------|--|--|--|
| 12"W x 12"H | 60"W x 96"H (40 sq.ft.) |  |  |  |

Mullion Width is 2x Material -

Thickness

Mullion (Typ.)

Grille Width

O.D. (in.)

"B"

60" Maximum

Section Width

"A" = 2" to 12" (Horizontal Blade Spacing) "B" = 2" to 12" (Vertical Blade Spacing) "C" = .125" to .250" (Material Thickness) "D" = 2" to 6" (Grille Depth) "E" = 0° to 45° (Blade Angle)

"F" = 1" minimum (Vertical Blade Depth)

| Item #         | Qty    | Horizontal | Vertical | Grille | Material Thickness |      | Blade Angle |      |                   |
|----------------|--------|------------|----------|--------|--------------------|------|-------------|------|-------------------|
|                |        | Blade S    | Spacing  | Depth  |                    |      |             |      | <u>Union Made</u> |
| Arch. / Eng. : |        |            |          | EDR:   |                    | ECN: |             | Job: |                   |
| Contr          | actor: |            |          |        |                    |      |             |      |                   |
| Project:       |        |            |          | Date:  |                    | DWN: |             | DWG: |                   |