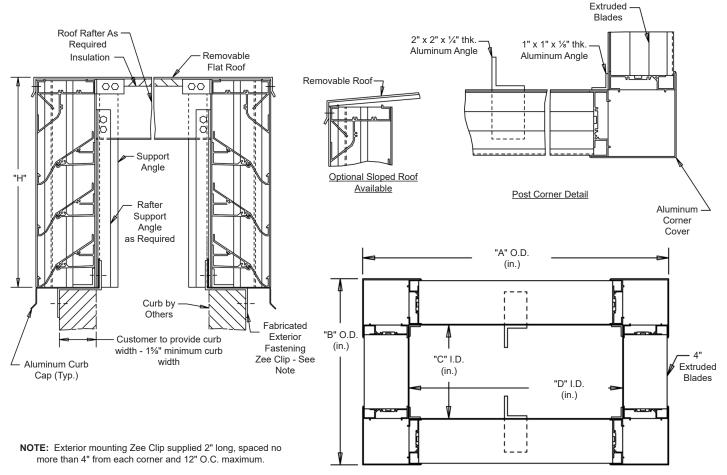

## **Exterior Fastening Installation**

Continuous angle at the four corners and intermediate as required.

## STANDARD MATERIALS AND CONSTRUCTION

MATERIAL: .081" thick (nominal) or .125" thick (nominal) extruded aluminum, 6063-T52/T6 alloy, with reinforcing rib bosses.

ROOF: .060" thick (nominal) sheet aluminum removable roof, reinforced with aluminum bracing where required to take a snow

load of 40 lbs./sq.ft., plus a required safety factor.

SCREENS: (When indicated)

Bird Screen - 1/2" square mesh, 19 GA. galvanized steel, on interior.

**INSULATION:** Underside of roof is lined with ½" thick insulation.

NOTES: Penthouse dimensions "A" or "B" exceeding 84" shall be shipped in sections for field assembly by others.

|                | Qty | A | В                    | С | D | Н     | Mullion | Туре    | Location |      |                   |
|----------------|-----|---|----------------------|---|---|-------|---------|---------|----------|------|-------------------|
| Item #         |     |   | Penthouse Dimensions |   |   |       |         | Screens |          |      | <u>Union Made</u> |
| Arch. / Eng. : |     |   |                      |   |   | EDR:  |         | ECN:    |          | Job: |                   |
| Contractor:    |     |   |                      |   |   |       |         |         |          |      |                   |
| Project:       |     |   |                      |   |   | Date: |         | DWN:    |          | DWG: |                   |