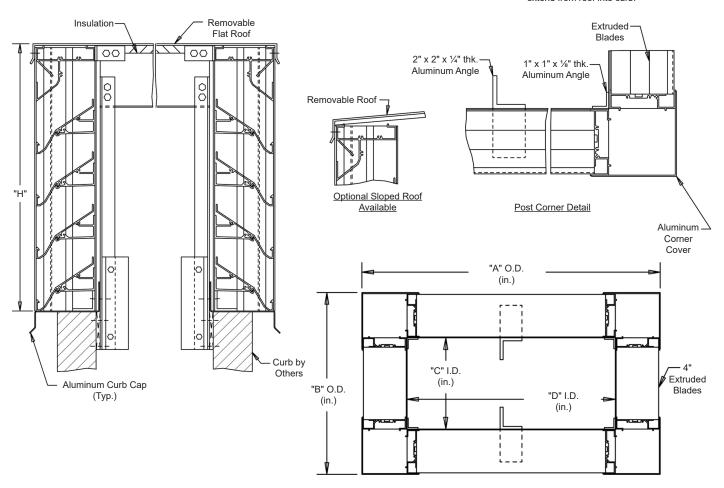

## **Interior Fastening Installation**

**ANGLES** - All corners and intermediate to extend from roof into curb.

Page 1

Continuous angle at the four corners and intermediate as required.

## STANDARD MATERIALS AND CONSTRUCTION

MATERIAL: .081" thick (nominal) or .125" thick (nominal) extruded aluminum, 6063-T52/T6 alloy, with reinforcing rib bosses.

ROOF: .060" thick (nominal) sheet aluminum removable roof, reinforced with aluminum bracing where required to take a snow

load of 40 lbs./sq.ft., plus a required safety factor.

SCREENS: (When indicated)

airbalance.com

Bird Screen - 1/2" square mesh, 19 GA. galvanized steel, on interior.

**INSULATION:** Underside of roof is lined with ½" thick insulation.

**NOTES:** Penthouse dimensions "A" or "B" exceeding 84" shall be shipped in sections for field assembly by others.

|                | Qty | A | В                    | С | D | Н     | Mullion | Туре    | Location |      |                   |
|----------------|-----|---|----------------------|---|---|-------|---------|---------|----------|------|-------------------|
| Item #         |     |   | Penthouse Dimensions |   |   |       |         | Screens |          |      | <u>Union Made</u> |
| Arch. / Eng. : |     |   |                      |   |   | EDR:  |         | ECN:    |          | Job: |                   |
| Contractor:    |     |   |                      |   |   |       |         |         |          |      |                   |
| Project:       |     |   |                      |   |   | Date: |         | DWN:    |          | DWG: |                   |