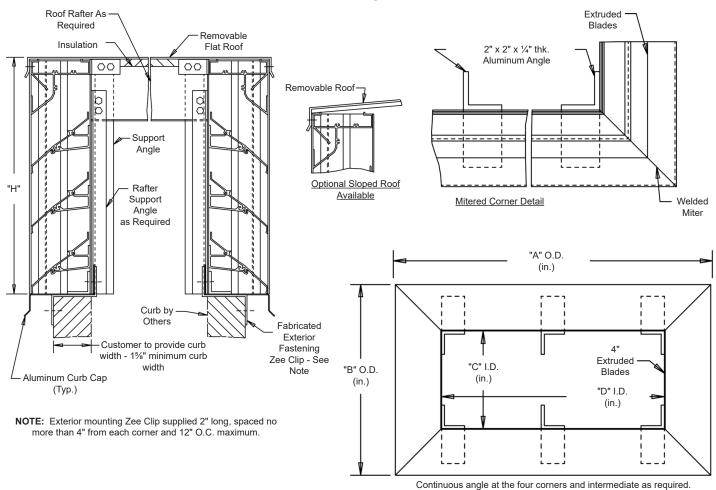

## **Exterior Fastening Installation**

# STANDARD MATERIALS AND CONSTRUCTION

MATERIAL: .081" thick (nominal) or .125" thick (nominal) extruded aluminum, 6063-T52/T6 alloy, with reinforcing rib bosses.

ROOF: .060" thick (nominal) sheet aluminum removable roof, reinforced with aluminum bracing where required to take a snow

load of 40 lbs./sq.ft., plus a required safety factor.

**SCREENS**: (When indicated)

Bird Screen - 1/2" square mesh, 19 GA. galvanized steel, on interior.

**INSULATION:** Underside of roof is lined with ½" thick insulation.