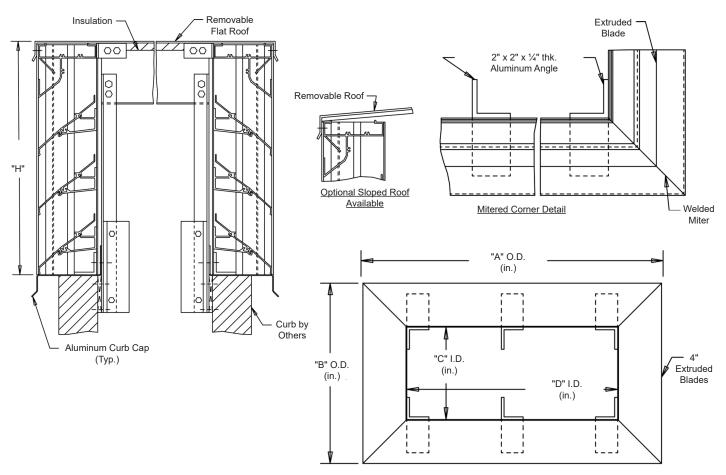

## **Interior Fastening Installation**

ANGLES - All corners and intermediate to extend from roof into curb.

Continuous angle at the four corners and intermediate as required.

## STANDARD MATERIALS AND CONSTRUCTION

MATERIAL: .081" thick (nominal) or .125" thick (nominal) extruded aluminum, 6063-T52/T6 alloy, with reinforcing rib bosses.

ROOF: .060" thick (nominal) sheet aluminum removable roof, reinforced with aluminum bracing where required to take a snow

load of 40 lbs./sq.ft., plus a required safety factor.

SCREENS: (When indicated)

Bird Screen - 1/2" square mesh, 19 GA. galvanized steel, on interior.

**INSULATION:** Underside of roof is lined with ½" thick insulation.

airbalance.com

Penthouse Louver ▲ 4" Blade Width ▲ Stationary Straight Blades ▲ Miter Corner ▲ Extruded Aluminum