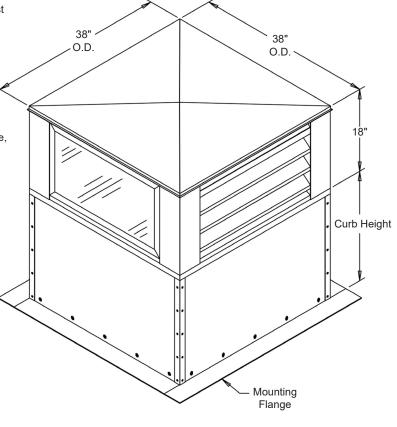

# STANDARD MATERIALS AND CONSTRUCTION

LOUVER: Frame and blade are .081" thk. (nominal)

extruded aluminum 6063-T52/T6 alloy, w/ post

corner construction.

**SCREEN:** (When indicated, in a removable frame)

½" flattened aluminum, .051" thk.,

-or- Insect screen <sup>18</sup>/<sub>16</sub> aluminum mesh, .011" dia.,

-or- ½" sq. mesh intermediate double crimped

aluminum wire, .063" dia.

FINISH: Varies.

**SIZE:** 38" x 38" x 18", sits on a curb 12" - 36" high.

CURB: 12 GA. Galvanneal, galvanized steel or 1/8"

thk. (nominal) aluminum w/ 4" mounting flange,

welded construction.

ROOF: .060" thk. (nominal) formed aluminum

with 1/2" thk. (nominal) rigid insulation.

**POST CORNER:** .081" thk. (nominal) formed aluminum.

**GLASS:** %" thk. (nominal) annealed glass. **ROOF OPENING:** 28" x 28" minimum, 38" x 38" maximum.