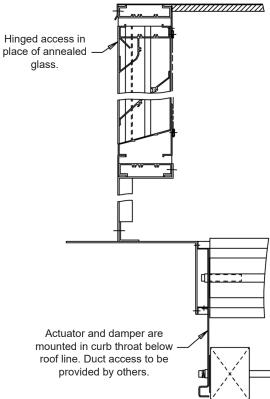

# **OPTIONS**

- Hinged louver with hasp or surface mount latch in place of access door in curb.

# PENTHOUSE OPTIONAL CONSTRUCTION