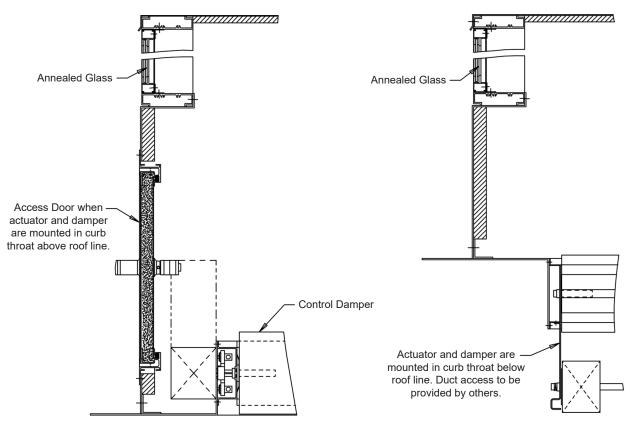

# **OPTIONS**

- Hinged louver with hasp or surface mount latch in place of access door in curb.

# **NOTES**

 Actuator access door in ductwork supplied and installed by others.

airbalance.com

| Item #         | Qty | Width        | Height | Curb   | Glass  | Hinged | Touring |      | 00 TONAL          |  |
|----------------|-----|--------------|--------|--------|--------|--------|---------|------|-------------------|--|
|                |     | Roof Opening |        | Height | Access | Access | Tagging |      | <u>Union Made</u> |  |
| Arch. / Eng. : |     |              |        | EDR:   |        | ECN:   |         | Job: |                   |  |
| Contractor:    |     |              |        |        |        |        |         |      |                   |  |
| Project:       |     |              |        | Date:  |        | DWN:   | ·       | DWG: |                   |  |

# PENTHOUSE OPTIONAL CONSTRUCTION