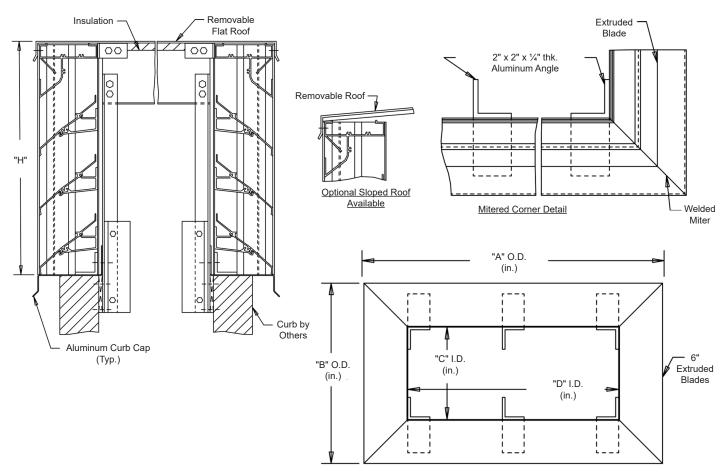

## **Interior Fastening Installation**

ANGLES - All corners and intermediate to extend from roof into curb.

Continuous angle at the four corners and intermediate as required.

### STANDARD MATERIALS AND CONSTRUCTION

MATERIAL: .081" thick (nominal) or .125" thick (nominal) extruded aluminum, 6063-T52/T6 alloy, with reinforcing rib bosses.

.060" thick (nominal) sheet aluminum removable roof, reinforced with aluminum bracing where required to take a snow

load of 40 lbs./sq.ft., plus a required safety factor.

SCREENS: (When indicated)

Bird Screen - 1/2" square mesh, 19 GA. galvanized steel, on interior.

**INSULATION:** Underside of roof is lined with ½" thick insulation.

NOTES: Penthouse dimensions "A" or "B" exceeding 84" shall be shipped in sections for field assembly by others.

|                |     |                      |   |   |   |       |         |         |          |      | A A A A A A A A A A A A A A A A A A A |
|----------------|-----|----------------------|---|---|---|-------|---------|---------|----------|------|---------------------------------------|
|                |     |                      |   |   |   |       |         |         |          |      |                                       |
| Thom #         | Qty | Α                    | В | С | D | Н     | Mullion | Type    | Location |      |                                       |
| Item #         |     | Penthouse Dimensions |   |   |   |       | Mullion | Screens |          |      | <u>Union Made</u>                     |
| Arch. / Eng. : |     |                      |   |   |   | EDR:  |         | ECN:    |          | Job: |                                       |
| Contractor:    |     |                      |   |   |   |       |         |         |          |      |                                       |
| Project:       |     |                      |   |   |   | Date: |         | DWN:    |          | DWG: |                                       |

Penthouse Louver ▲ 6" Blade Width ▲ Stationary Straight Blades ▲ Miter Corner ▲ Extruded Aluminum

Page 2