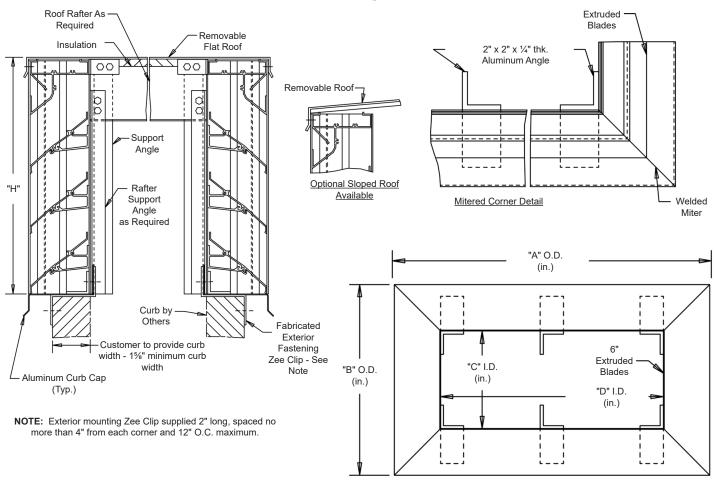

## **Exterior Fastening Installation**

# Continuous angle at the four corners and intermediate as required.

#### STANDARD MATERIALS AND CONSTRUCTION

MATERIAL: .081" thick (nominal) or .125" thick (nominal) extruded aluminum, 6063-T52/T6 alloy, with reinforcing rib bosses.

ROOF: .060" thick (nominal) sheet aluminum removable roof, reinforced with aluminum bracing where required to take a snow

load of 40 lbs./sq.ft., plus a required safety factor.

SCREENS: (When indicated)

Bird Screen - 1/2" square mesh, 19 GA. galvanized steel, on interior.

**INSULATION:** Underside of roof is lined with ½" thick insulation.

NOTES: Penthouse dimensions "A" or "B" exceeding 84" shall be shipped in sections for field assembly by others.

|                |     |                      |   |   |   |       |         |         |          |      | A A A A A A A A A A A A A A A A A A A |
|----------------|-----|----------------------|---|---|---|-------|---------|---------|----------|------|---------------------------------------|
|                |     |                      |   |   |   |       |         |         |          |      |                                       |
| Thom #         | Qty | Α                    | В | С | D | Н     | Mullion | Type    | Location |      |                                       |
| Item #         |     | Penthouse Dimensions |   |   |   |       | Mullion | Screens |          |      | <u>Union Made</u>                     |
| Arch. / Eng. : |     |                      |   |   |   | EDR:  |         | ECN:    |          | Job: |                                       |
| Contractor:    |     |                      |   |   |   |       |         |         |          |      |                                       |
| Project:       |     |                      |   |   |   | Date: |         | DWN:    |          | DWG: |                                       |