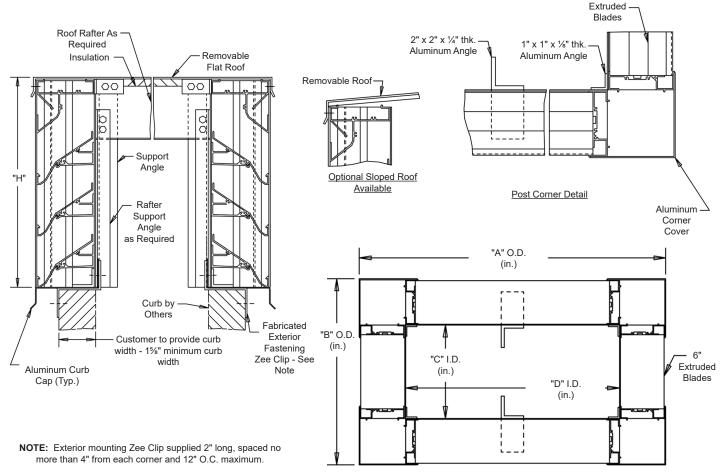

## **Exterior Fastening Installation**

Continuous angle at the four corners and intermediate as required.

## STANDARD MATERIALS AND CONSTRUCTION

MATERIAL: .081" thick (nominal) or .125" thick (nominal) extruded aluminum, 6063-T52/T6 alloy, with reinforcing rib bosses.

ROOF: .060" thick (nominal) sheet aluminum removable roof, reinforced with aluminum bracing where required to take a snow

load of 40 lbs./sq.ft., plus a required safety factor.

**SCREENS:** (When indicated)

Bird Screen - 1/2" square mesh, 19 GA. galvanized steel, on interior.

**INSULATION:** Underside of roof is lined with  $\frac{1}{2}$ " thick insulation.

NOTES: Penthouse dimensions "A" or "B" exceeding 84" shall be shipped in sections for field assembly by others.

| Item #         | Qty | Α                    | В | С | D | Н     | Mullion | Туре    | Location |      |                   |
|----------------|-----|----------------------|---|---|---|-------|---------|---------|----------|------|-------------------|
|                |     | Penthouse Dimensions |   |   |   |       | Mullion | Screens |          |      | <u>Union Made</u> |
| Arch. / Eng. : |     |                      |   |   |   | EDR:  |         | ECN:    |          | Job: |                   |
| Contractor:    |     |                      |   |   |   |       |         |         |          |      |                   |
| Project:       |     |                      |   |   |   | Date: |         | DWN:    |          | DWG: |                   |