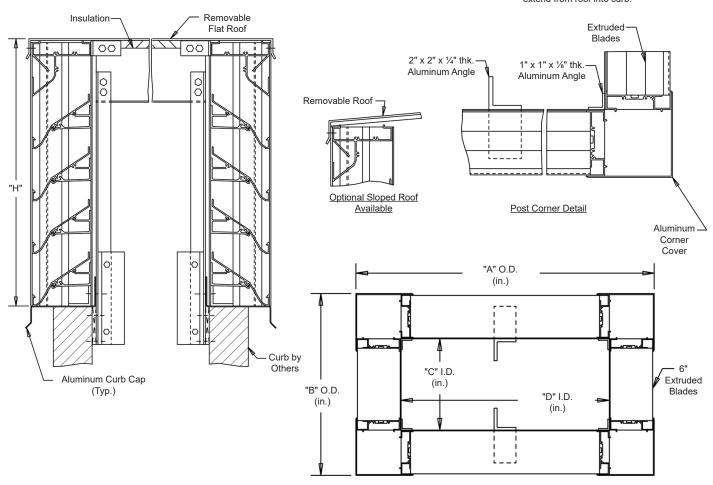

ANGLES - All corners and intermediate to extend from roof into curb.

Page 1

Continuous angle at the four corners and intermediate as required.

## STANDARD MATERIALS AND CONSTRUCTION

MATERIAL: .081" thick (nominal) or .125" thick (nominal) extruded aluminum, 6063-T52/T6 alloy, with reinforcing rib bosses.

ROOF: .060" thick (nominal) sheet aluminum removable roof, reinforced with aluminum bracing where required to take a snow

load of 40 lbs./sq.ft., plus a required safety factor.

**SCREENS:** (When indicated)

airbalance.com

Bird Screen - 1/2" square mesh, 19 GA. galvanized steel, on interior.

**INSULATION:** Underside of roof is lined with ½" thick insulation.

NOTES: Penthouse dimensions "A" or "B" exceeding 84" shall be shipped in sections for field assembly by others.

|             | Qty            | A                    | В |   | D | Н     |         | Type    | Location |      |                   |
|-------------|----------------|----------------------|---|---|---|-------|---------|---------|----------|------|-------------------|
| Item #      |                | Penthouse Dimensions |   |   |   |       | Mullion | Screens |          |      | <u>Union Made</u> |
| Arch. /     | Arch. / Eng. : |                      |   |   |   | EDR:  |         | ECN:    |          | Job: |                   |
| Contractor: |                |                      |   |   |   |       |         |         |          |      |                   |
| Project:    |                |                      |   | _ |   | Date: |         | DWN:    |          | DWG: |                   |